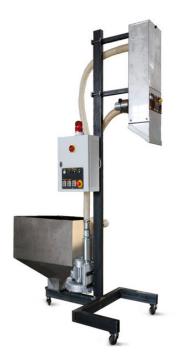

## CA/G

Automatic loader for the hoppers feeding mounted on the machines for the packing of coffee beans. Total discharge of the product. The loader is furnished with suction lance for sacks and big bag.

The CA/G loaders are machines to be placed on the dosers and the industrial coffee grinders. Coffee is transferred automatically over a maximum vertical distance of 3 meters. The loader is supplied with a suction lance to be inserted in the BIG BAG

For grains

The machine was built with devices that allow you to load the coffee beans without damaging them

• Flexible

Thanks to the telescopic feet the loader can be mounted on any type of hopper *I* industrial coffeegrinder. In case of specific details, we will make it based on customer needs.

• Variable charge

The quantity of coffee loaded can be adjusted based on the actual use by using a potentiometer on the front of the loader.