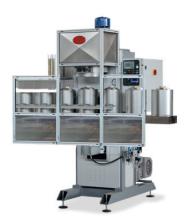

## AA2/ROT/SV/IG

Automatic seamer for the closing of tin plate cans form 2 to 4 Kg. in standard atmosphere, vacuum-packed or in protective atmosphere with gases injection.

The machine AA2/ROT/SV/IG is an automatic seamer that allows to close tin cans from 2 to 4 Kg. in a normal atmosphere, vacuum-packed or in a protective atmosphere.