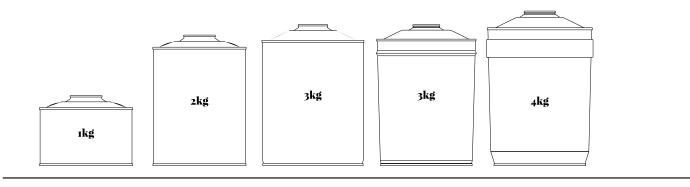

## **Universal adapters**

Universal adapters with reduction rings to mount directly the 1 - 2 - 3 - 4 Kg coffee cans on any type of grinders. The adapters are complete with security shutter.

The adapters allow to connect from 1 to 4 kg cans to coffee grinders, replacing the plastic bell. The strength of our adapters consists in being able to provide a solution for all types of coffee grinder.