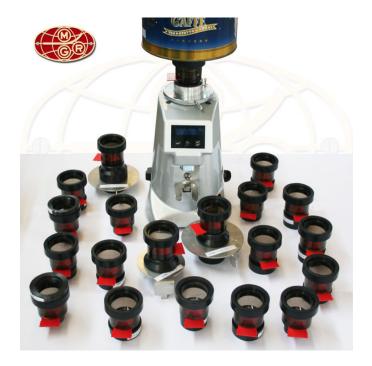

## **Universal adapters**

Universal adapters with reduction rings to mount directly the 1 - 2 - 3 - 4 Kg coffee cans on any type of grinders. The adapters are complete with security shutter.

The adapters allow to connect from 1 to 4 kg cans to coffee grinders, replacing the plastic bell. The strength of our adapters consists in being able to provide a solution for all types of coffee grinder.

Our database is already equipped with a wide range of models, however we are able to provide customized solutions on demand.

- Patented Our solution is copletely patented.
- Flexible
  Able to simply adapt to the various types of packaging on the market.
- Possibility of mixed order It is possibile order a minimum of 10 pieces with different connections for different brands of coffee grinders