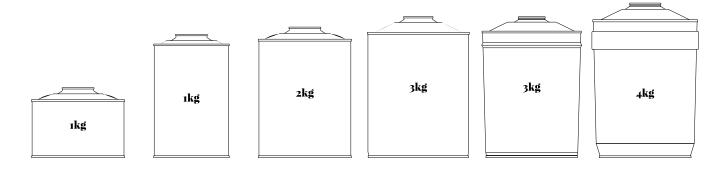

Automatic universal fast machine to apply any type of labels on cans up to 3 kg. The labels can be partial, completely enveloping or front and back. Machine complete with date and lot stamp.

On request we can provide support for IoT system connections. In this case, the machine would comply in all respects with the requirements for the Industry 4.0 amortization plan.

For more information, please contact us.

- Easy to use
  Thanks to the semplified control panel, the machine is extremely simple and of immediate use.
- Also suitable for large formats
   By simply moving a roller it will be possible to label 10 kg cans.
- With selfinking stamp
   By means of a selector it is possible to include or not the stamping operation. The selfinking stamp allows you to produce thousands of pieces without stopping