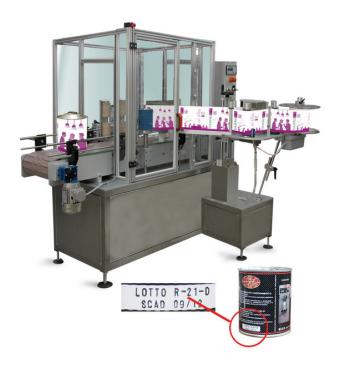

## ET/DATA/AV

Fast automatic labeling machine with date display complete with entry and exit belt to be connected with the existing seamer, unwinder, orientation and labeling station, pneumatic printing head, paper rewinder and outgoing belt. Suitable for big cans.

Automatic universal fast machine to apply any type of labels on cans up to 3 kg. The labels can be partial, completely enveloping or front and back. Machine complete with date and lot stamp.

On request we can provide support for IoT system connections. In this case, the machine would comply in all respects with the requirements for the Industry 4.0 amortization plan.