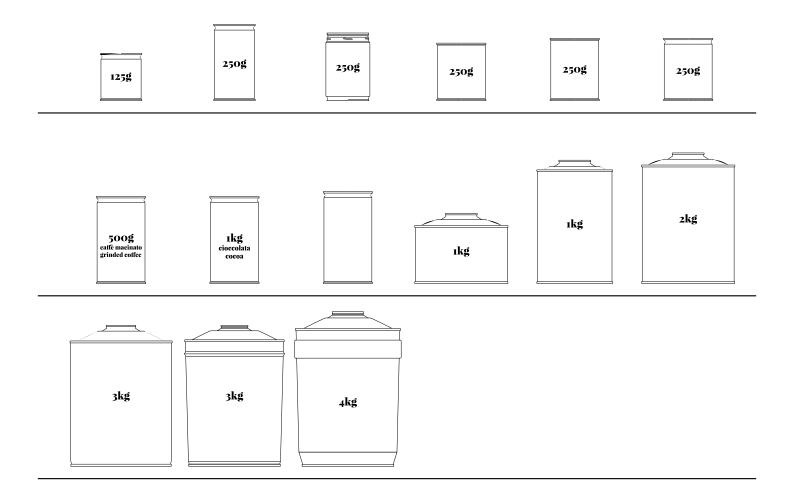

## confezioni:

· Easy to use

Thanks to the simplified control panel, the stain is extremely simple and of immediate use.

- Suitable for large formats Moving simply a roller it will be possible to label cans from 125 g. to 10 Kg.
- With selfinking stamp