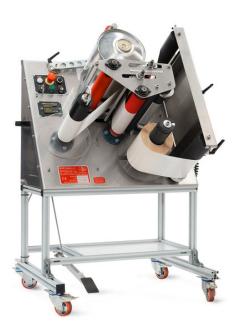

## ET/DATA/U

Semiautomatic universal machine for the application of every kind of labels on cans up to 3 Kg. The labels can be completely wrapping up, partial or double side. The machine is complete of stampel for date and lot.

· Easy to use

Thanks to the simplified control panel, the stain is extremely simple and of immediate use.

- Suitable for large formats Moving simply a roller it will be possible to label cans from 125 g. to 10 Kg.
- With selfinking stamp

By means of a selector it is possible to include or not the stamping operation. The selfinking stamp allows you to produce thousands of pieces without stopping.