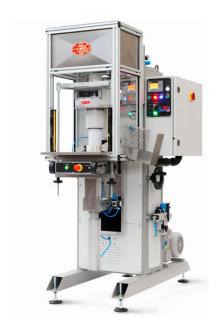

## AM/M1/ROT/SV/IG

Semiautomatic seamer to close tin plate cans of 250 g. in standard atmosphere, vacuum-packed or in protective atmosphere with gases injection.

The AM/M1/ROT/SV/IG machine is a semiautomatic seamer that allows to close cans of tinplate from 125 to 500 g in a normal atmosphere, vacuum-packed or in a protective atmosphere.