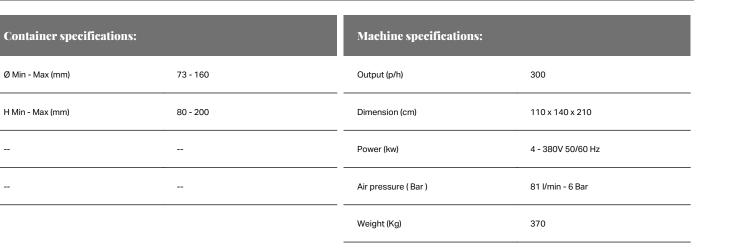

## AM/M1/ROT/SV/IG

Semiautomatic seamer to close tin plate cans of 250 g. in standard atmosphere, vacuum-packed or in protective atmosphere with gases injection.

The AM/M1/ROT/SV/IG machine is a semiautomatic seamer that allows to close cans of tinplate from 125 to 500 g in a normal atmosphere, vacuum-packed or in a protective atmosphere.