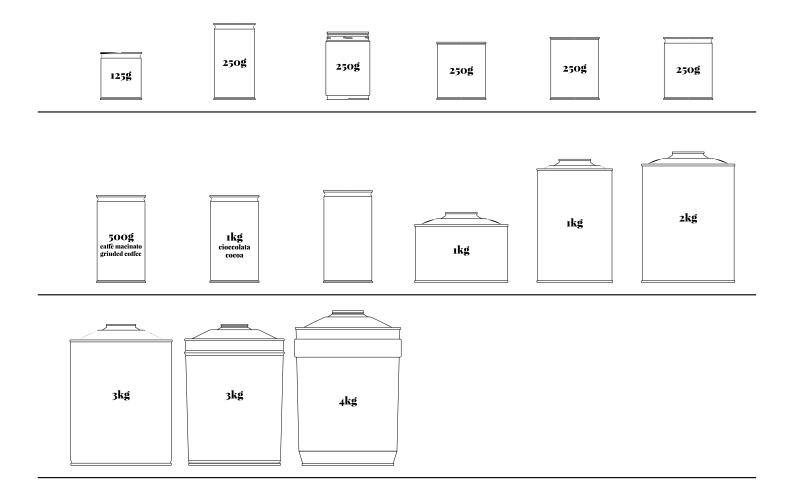

# AM/M1/ROT

Universal universal semi-automatic seamer for closing cans in tinplate, cardboard and plastic with a capacity of 125 g. to 5 kg.

The practicality of use and the simplicity in the change over place it in the first place as an extremely flexible machine.

The AM/M1/ROT machine is a semiautomatic seamer that allows to close cans of tinplate, cardboard and plastic from 125 g. to 5 Kg. The practicality of use and the simplicity in the change over place it in first place as an extremely flexible machine. Also excellent for cans that must be sterilized in an autoclave.

## confezioni:

we dress your food

| Container specifications: |          | Machine specifications: |                     |
|---------------------------|----------|-------------------------|---------------------|
| Ø Min - Max (mm)          | 30 - 250 | Output (p/h)            | 600                 |
| H Min - Max (mm)          | 10 - 350 | Dimension (cm)          | 123 x 70 x 170      |
|                           |          | Power (Kw)              | 1,2 - 380V 50/60 Hz |
|                           |          | Air pressure (Bar)      | 20 l / min - 6 Bar  |
|                           |          | Weight (Kg)             | 250                 |
|                           |          |                         |                     |