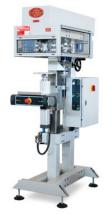

# AM/M1/ROT

Universal universal semi-automatic seamer for closing cans in tinplate, cardboard and plastic with a capacity of 125 g. to 5 kg.

The practicality of use and the simplicity in the change over place it in the first place as an extremely flexible machine.

The AM/M1/ROT machine is a semiautomatic seamer that allows to close cans of tinplate, cardboard and plastic from 125 g. to 5 Kg. The practicality of use and the simplicity in the change over place it in first place as an extremely flexible machine. Also excellent for cans that must be sterilized in an autoclave.

#### • Easy to use

Thanks to the simplified control panel, the machine is extremely simple and of immediate use.

• Flexible

By simply replacing of the spindle it is possible to change quickly the packages to be produced. Suitable for packaging in metal, cardboard and plastic.

Sturdy

The first of the semiautomatic series is able to support industrial production. Built with excellent materials and equipped with top quality components such as: SIEMENS electrical and electronic components, FESTO pneumatic systems and SKF supports.