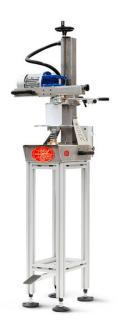

## The first manual

Universal manual seamer to close metal, cardboard and plastic cans with capacity from 20 g. to 10 kg. The seamer type AML/P is a manual seamer that allows to carry out two operations out at the same time. The machine seams the cardboard pots and at the same time it carries the internal curl out on the opposite side. The practicalness of use and the simplicity in the change over place it in the first place as extremely flexible machine. Machine recommended for the START-UP or companies that intend to try on the market new products bounding the investments.

The machine AML/P is a manual seamer that allows to close tinplate, cardboard and plastic cans. The practicality of use and the simplicity in the change over place it in the first place as an extremely flexible machine. Machines recommended for START-UPs or companies that want to try new products on the market by limiting investments. We also guarantee that can be seamed cans that must be sterilized in autoclave.

- Easy to use
  - The use of the machine is extremely simple, thanks to the control functions reduced to the minimum
- Flexible

By simply replacing the spindle it is possible to quickly change the packages to be produced. Suitable for packaging closure in: metal, cardboard and plastic.

Cheap

Designed for those who want a reliable machine but want to safeguard investments. Ideal for small businesses, for those who want to open up to new markets and for START-UP.

## confezioni:

| Container specifications: |          | Machine specificati | Machine specifications: |  |
|---------------------------|----------|---------------------|-------------------------|--|
| Ø Min - Max (mm)          | 30 - 250 | Output (p/h)        | 120                     |  |
| H Min - Max (mm)          | 30 - 350 | Dimension (cm)      | 55 x 70 x 170           |  |
|                           |          | Power (Kw)          | 0,37 / 220V             |  |
|                           |          | Weight (Kg)         | 65                      |  |