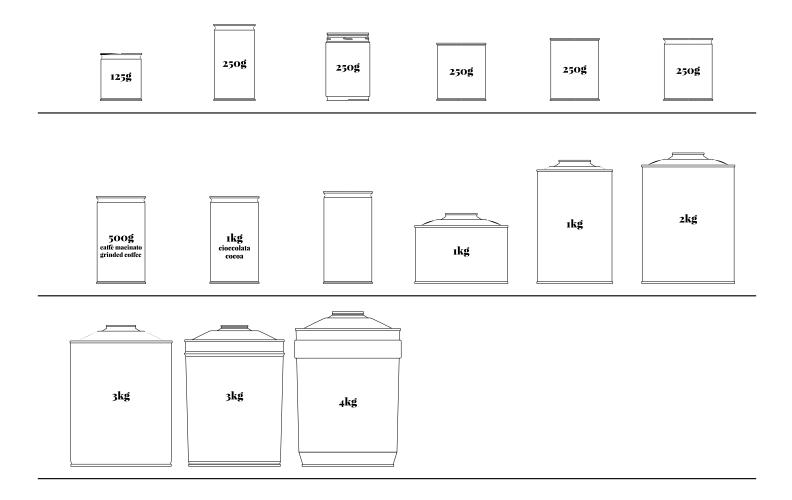

nd plastic containers with capacity from 1 g. to 3 Kg. Capacity of the incorporated hopper 50 dm3 Automatic dosing change up to 10 Kg

Semiautomatic dosing filling machine suitable for packaging coffee beans, ground coffee, seeds, granulates, cocoa, flours and powders in cans, bags, cardboard boxes and plastic containers with a capacity up to 10 Kg.

Capacity of the built-in hopper 50 dm3, dosage change up to 10 Kg. with simple configuration operation on the control panel.

Work with key

By simply inserting the weight and pressing a button, the filler is ready for use

Precise

Able to keep the filling level constant even on large quantities

• Flessibile

Suitable for sudden product changes due to the semplicity with which it is possible to clean the loading system.





## confezioni:





## we dress your food



| Machine s | pecifications: |
|-----------|----------------|
| Machine S | pecifications. |

| Dimension (cm) | 100 x 100 x 180    |
|----------------|--------------------|
| Power (Kw)     | 0,15 Kw - 220 V    |
| Air pressure   | 10 I / min - 6 Bar |
| Weight (Kg)    | 170                |



## we dress your food