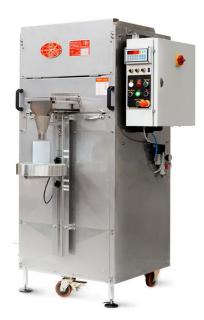

## R/CV

Semiautomatic filling and dosing machine suitable to pack coffee beans, ground coffee, seeds, grained products, flours and powders in cans, bags, cardboard boxes, and plastic containers with capacity from 1 g. to 3 Kg. Capacity of the incorporated hopper 50 dm3 Automatic dosing change up to 10 Kg

Semiautomatic dosing filling machine suitable for packaging coffee beans, ground coffee, seeds, granulates, cocoa, flours and powders in cans, bags, cardboard boxes and plastic containers with a capacity up to 10 Kg.

Capacity of the built-in hopper 50 dm3, dosage change up to 10 Kg. with simple configuration operation on the control panel.

Work with key

By simply inserting the weight and pressing a button, the filler is ready for use

Precise

Able to keep the filling level constant even on large quantities

• Flessibile

Suitable for sudden product changes due to the semplicity with which it is possible to clean the loading system.

## we dress your food

| Machine s | pecifications: |
|-----------|----------------|
| Machine S | pecifications. |

| Dimension (cm) | 100 x 100 x 180    |
|----------------|--------------------|
| Power (Kw)     | 0,15 Kw - 220 V    |
| Air pressure   | 10 I / min - 6 Bar |
| Weight (Kg)    | 170                |