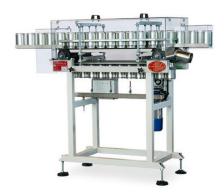

## CPU/LA

Overturning conveyor to be put in line to carry out the cleaning of every single can, allowing the elimination of any residual processing, dust, insects etc. before filling.

Overturning conveyor to be put in line to carry out the cleaning of each single container, removing any residues of processing, dust, and external agents of various tyes etc.

For containers up to 500 g.

- Nitrogen Pretreatment
  - The process of blowing of the containers for the removal of external agents, provides a nitrogen injection that helps to lower the values of oxygen inside the containers.
- Fast
   Able to process up to 40 cans per minute.
- Customizable

## confezioni:

| Container specifications: | Machine specifications: |                |
|---------------------------|-------------------------|----------------|
| Ø Min - Max (mm)          | Output (p/h)            | 2700           |
| H Min - Max (mm)          | Dimension (cm)          | 150 x 65 x 145 |
|                           | Power (Kw)              | 0,37           |
|                           | Weight (Kg)             | 160            |