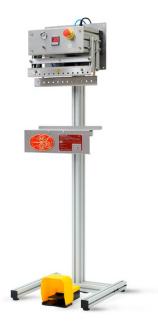

Vertical pneumatic welding machine with hot electrodes for heat sealable bags, with compressed air, with area for lot and date that can be easily updated.

**SS/DT** 

Adjustable

Thanks to the compressed air system it is possible to adjust the strength and the closing time of the sealing bars.

• Suitable to the medium productions

For who must include in their production a flexible and precise system that can last longer.

• Flexible

It allows to weld easily and quickly various sizes and various materials

Machine specifications:

| Dimension (cm)     | 45 x 50 x 150      |
|--------------------|--------------------|
| Power (Kw)         | 0,5 - 220 V        |
| Air pressure (Bar) | 10 l / min - 6 Bar |
| Weight (Kg)        | 35                 |