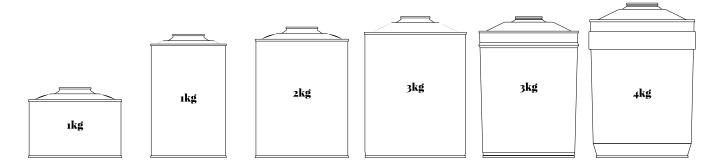

## IG

Injector of antioxidant gases at atmospheric pressure suitable for dome cans containing coffee beans and grained products with capacity from 1 to 3 Kg. The injector can not be used with ground coffee, powders and flours.

Inert gas injector at atmospheric pressure suitable for dome-shaped cans containing coffee beans and granular products with a capacity up to 10 Kg. The machine is not suitable for use with ground coffee, flours and powders.

  Besides being easy to use, the IG is very versatile thanks to its intuitive adjustment system, allows you to switch from a capacity of 1 Kg. to 10 Kg. in few seconds.