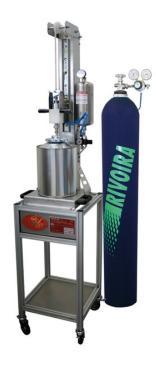

## IG

Injector of antioxidant gases at atmospheric pressure suitable for dome cans containing coffee beans and grained products with capacity from 1 to 3 Kg. The injector can not be used with ground coffee, powders and flours.

Inert gas injector at atmospheric pressure suitable for dome-shaped cans containing coffee beans and granular products with a capacity up to 10 Kg. The machine is not suitable for use with ground coffee, flours and powders.

- Economic compromise

  The GAS injector IG can work with the seamer AML/P and provide an economic and performing solution.
- Residual value lower than the average
   Despite being a manual machine, the IG is able to reach a rediual oxygen value of less than 1%.
- Easy and versatile

  Besides being easy to use, the IG is very versatile thanks to its intuitive adjustment system, allows you to switch from a capacity of 1 Kg. to 10 Kg. in few seconds.

## confezioni:

| Machine specifications: |               |
|-------------------------|---------------|
| Dimension (cm)          | 40 x 50 x 210 |
| Power (Kw)              |               |
| Weight (Kg)             | 45            |