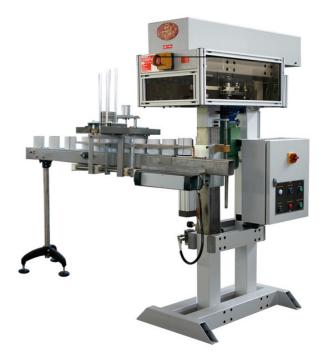

## AA1/ROT

Automatic universal seamer to close from 125 g. to 250 g. tinplate cans.

The AA1/ROT is an automatic universal seamer to close 250 g. tinplate, plastic and cardboard cans from 125 g. to 250 g.

### 1. Easy and automatic

The Seamer AA1/ROT, completely automatic, guarantees ease of use unmatched.

#### 2. Reliable

Through some monitoring sensors, the machine is able to carry out the operations verifying independently all the steps, including the stop and verification operations in case of anomalies, with detailed report of working specifications.

#### 3. Sturdy

Like all the automatic seamer, the AA1/ROT is able to support industrial production. It is equipped with top quality components wich makes it a strong and long-lived machine.