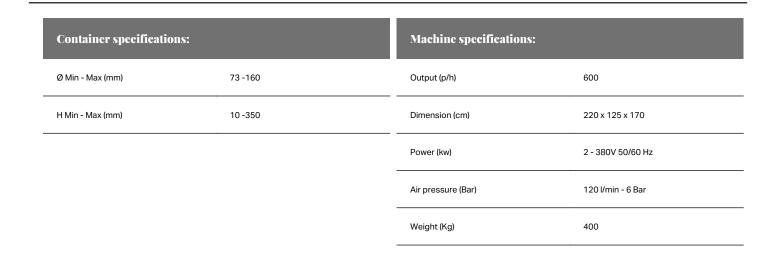

tomatic universal seamer to close from 125 g. to 250 g. tinplate cans.

The AA1/ROT is an automatic universal seamer to close 250 g. tinplate, plastic and cardboard cans from 125 g. to 250 g.

### 1. Easy and automatic

The Seamer AA1/ROT, completely automatic, guarantees ease of use unmatched.

#### 2. Reliable

Through some monitoring sensors, the machine is able to carry out the operations verifying independently all the steps, including the stop and verification operations in case of anomalies, with detailed report of working specifications.

#### 3. Sturdy

Like all the automatic seamer, the AA1/ROT is able to support industrial production. It is equipped with top quality components wich makes it a strong and long-lived machine.





# confezioni:

125g

250g

250g

250g

250g

250g