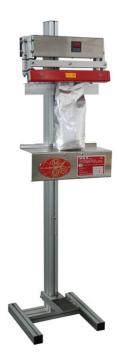

SS/D

Vertical welding machine with hot electrodes for heat-sealable bags with area for date and lot that can be easily updated. It does not require compressed air.

- Cheap
  - Totally mechanical, it guarantees a price / quality ratio among the best on the market.
- Suitable for small productions For start-ups and small productions, it allows to be operational in a very short time at more than competitive costs.
- Flexible
   It allows to weld easily and quickly various sizes and various materials.

| Machine specifications: |               |
|-------------------------|---------------|
| Dimension (cm)          | 45 x 50 x 150 |
| Power (W)               | 470 - 220 V   |
| Weight (Kg)             | 22            |
|                         |               |